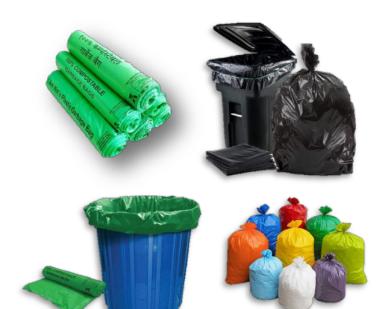

#### Compostable garbage bag/ large bin liners.

| Sr. No. | size  | micron | Bag<br>weight<br>gm. | No. of<br>Pcs/Kg | Carrying<br>Capacity<br>(Kg) |
|---------|-------|--------|----------------------|------------------|------------------------------|
| 1.      | 17x19 | 20     | 10.59                | 94               | 2                            |
| 2.      | 19x21 | 20     | 13.08                | 76               | 4                            |
| 3.      | 24x32 | 30     | 37.75                | 26               | 10                           |
| 4.      | 30×37 | 40     | 72.76                | 13               | 15                           |
| 5.      | 38x48 | 60     | 179.34               | 6                | 20                           |

#### Compostable grocery bags/ fruits/ vegetable bags.

| SR.N0 | Size<br>Inches | Thickness<br>micron | Bag weight gm. | No. of<br>pcs/kg | Carrying capacity (kg) |
|-------|----------------|---------------------|----------------|------------------|------------------------|
| 1     | 6 * 8          | 25                  | 2.8            | 360              | 0.25                   |
| 2     | 8 * 10         | 25                  | 3.1            | 330              | 0.5                    |
| 3     | 10 * 12        | 30                  | 3.8            | 280              | 1                      |
| 4     | 10 * 14        | 30                  | 6.7            | 160              | 2                      |
| 5     | 11 * 14        | 35                  | 8              | 140              | 3                      |
| 6     | 14 * 18        |                     | 13.7           | 85               | 5                      |