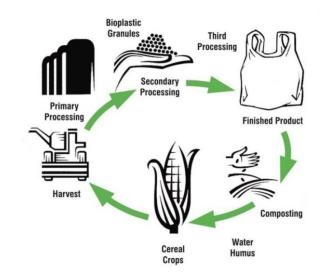

## P.S ENTERPRISES

MANUFACTURING OF BIODEGRADABLE AND 100% COMPOSTABLE CARRY BAGS AND GARBAGE BAGS

# Let's make the world a better place by creating waste that nature can digest



#### Life cycle of our products



#### Compostable carry bags/u/ w cut bags.



| SR.N0 | Size<br>Inches | micron | No. of<br>pcs/kg | Carrying capacity (per gram) |
|-------|----------------|--------|------------------|------------------------------|
| 1     | 8 * 10         | 25     | 295-300          | 3.35 GRAM                    |
| 2     | 9 * 12         | 25     | 220-222          | 4.52 GRAM                    |
| 3     | 11 * 14        | 28     | 138-140          | 7.233 GRAM                   |
| 4     | 13 * 16        | 30     | 95-97            | 10.467 GRAM                  |
| 5     | 16 * 20        | 32     | 58-60            | 17.176 GRAM                  |
| 6     | 20 * 24        | 35     | 28-30            | 35                           |
| 7     | 24 * 30        | 45