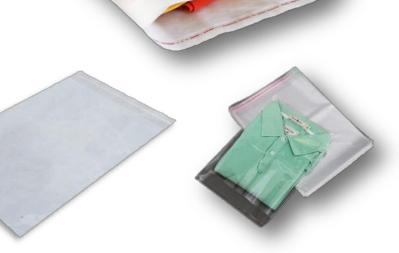

#### Compostable garment packaging bags.

| Sr. No. | size    | micron | Bag<br>weight<br>gm. | No. of<br>Pcs/Kg |
|---------|---------|--------|----------------------|------------------|
| 1.      | 9x11+2  | 25     | 4.42                 | 226              |
| 2.      | 10x12+2 | 25     | 5.33                 | 18 <i>7</i>      |
| 3.      | 11x14+2 | 25     | 6.76                 | 147              |
| 4.      | 13x15+2 | 25     | 8.52                 | 11 <i>7</i>      |
| 5.      | 16x20+2 | 25     | 13.77                | 72               |

Compostable Biohazard bag

**Compostable Bread packets** 

Compostable Mailer/courier bag

**Compostable sheets** 

Compostable sheet rolls

Compostable pet poop bags

Compostable blow film rolls

Compostable nursery pouch